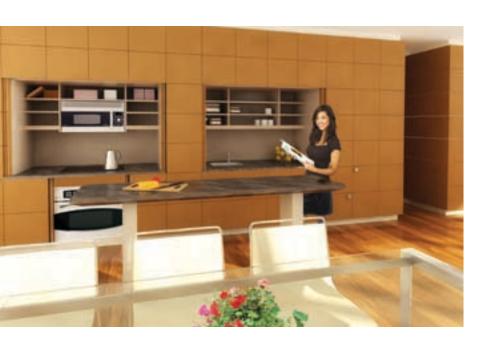

## THE STEALTH KITCHEN

## When a Room needs to be More ~ and Less ~ than a Kitchen!

If an exposed conventional kitchen would compromise the integrity of your design, you now have an alternative solution! YesterTec's space saving, extra deep Stealth Kitchen Modules allow the countertop, sink and all of the appliances to be concealed behind designer selected door and drawer panels. Key to this extraordinary line is YesterTec's patented, U.L. Listed technology that allows the 'hot' appliances like ovens and cooktops to operate only when the pocket doors that conceal them are opened.